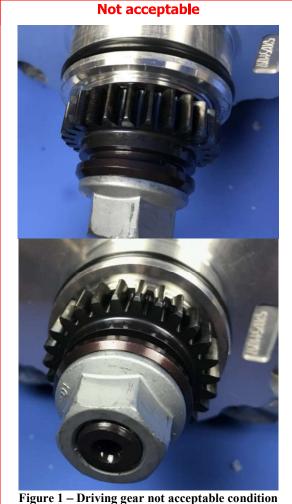

#### Reason:

Occurrences were reported of HPP driving gear failure. Subsequent investigation determined that a certain batch of HPP driving gears was produced with a worn out assembly tool P/N AE300T012-1. Those HPP driving gears may have been damaged during assembly. Concurrently, it was determined that, for engines equipped with a certain cylinder head, a stack up of tolerances exists between the cylinder head, cylinder head cover, camshaft gear and HPP gear. Both scenarios could result in premature HPP gear failure.

This condition, if not corrected, could lead to engine in-flight shut-down with consequent forced landing, possibly resulting in damage to the aeroplane and injury to occupants.

To address this potential unsafe condition, Austro Engine published the inspection SB, as defined in this AD, to provide instructions for HPP gear inspection on engines equipped with an affected cylinder head, as defined in this AD. Austro Engine also published the replacement SB, as defined in this AD, to provide instructions for replacement of affected HPP gears, as defined in this AD.