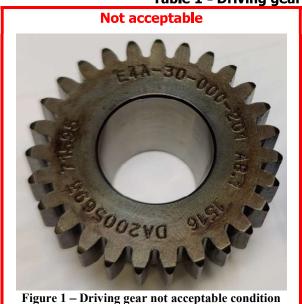

#### 1.3 Reason

For MSB-E4-034/2: It has been discovered that certain engines have been equipped with high pressure fuel pump assemblies whose driving gears may be subject to premature failure. It was determined that excess use of tool P/N AE300T012-1 has caused damage to the driving gears during production. If left uncorrected, this may result in rail pressure loss and uncommanded engine shutdown.

#### Reason:

Occurrences were reported of HPP driving gear failure. Subsequent investigation determined that a certain batch of HPP driving gears was produced with a worn out assembly tool P/N AE300T012-1. Those HPP driving gears may have been damaged during assembly. Concurrently, it was determined that, for engines equipped with a certain cylinder head, a stack up of tolerances exists between the cylinder head, cylinder head cover, camshaft gear and HPP gear. Both scenarios could result in premature HPP gear failure.