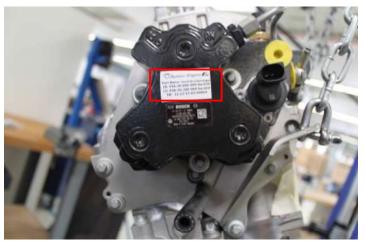

ht Hours:               |                                                   |                                                                                      |
| Service center:             |                                                   | Company Name or reference<br>of the person(s) performing<br>the oil pump replacement |
| Inspected HPP s/n:          |                                                   | Refer to the figure 4 below to identify the serial number                            |
| <b>NOTE:</b> A scanned vers | on of this form must be provided to <u>servic</u> | e@austroengine.at                                                                    |

**NOTE:** The original filled version of this form, must be packed with the removed gear, and provided to Austro Engine



Figure 4 – HPP p/n and s/n location

| First Issue Date |     |      | Rev. No. | Revision Date |  |  | Page |
|------------------|-----|------|----------|---------------|--|--|------|
| 10               | Sep | 2021 |          |               |  |  | 8-8  |