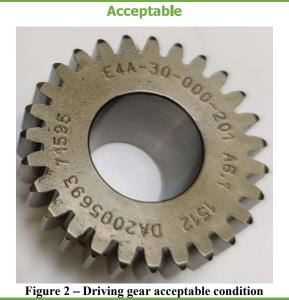

#### 1.3 Reason

For MSB-E4-034/2: It has been discovered that certain engines have been equipped with high pressure fuel pump assemblies whose driving gears may be subject to premature failure. It was determined that excess use of tool P/N AE300T012-1 has caused damage to the driving gears during production. If left uncorrected, this may result in rail pressure loss and uncommanded engine shutdown.

#### Reason:

Occurrences were reported of HPP driving gear failure. Subsequent investigation determined that a certain batch of HPP driving gears was produced with a worn out assembly tool P/N AE300T012-1. Those HPP driving gears may have been damaged during assembly. Concurrently, it was determined that, for engines equipped with a certain cylinder head, a stack up of tolerances exists between the cylinder head, cylinder head cover, camshaft gear and HPP gear. Both scenarios could result in premature HPP gear failure.