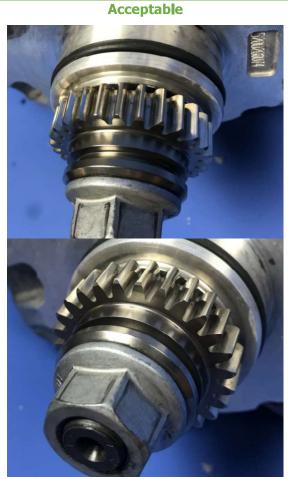

#### Reason:

Occurrences were reported of HPP driving gear failure. Subsequent investigation determined that a certain batch of HPP driving gears was produced with a worn out assembly tool P/N AE300T012-1. Those HPP driving gears may have been damaged during assembly. Concurrently, it was determined that, for engines equipped with a certain cylinder head, a stack up of tolerances exists between the cylinder head, cylinder head cover, camshaft gear and HPP gear. Both scenarios could result in premature HPP gear failure.

This condition, if not corrected, could lead to engine in-flight shut-down with consequent forced landing, possibly resulting in damage to the aeroplane and injury to occupants.

To address this potential unsafe condition, Austro Engine published the inspection SB, as defined in this AD, to provide instructions for HPP gear inspection on engines equipped with an affected cylinder head, as defined in this AD. Austro Engine also published the replacement SB, as defined in this AD, to provide instructions for replacement of affected HPP gears, as defined in this AD.