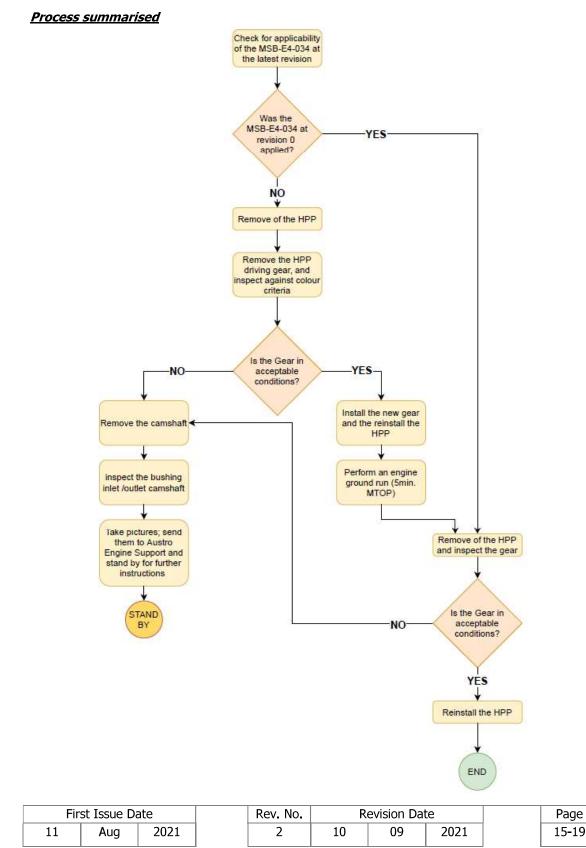

**<u>Caution</u>**: For engines where the MSB-E4-034 rev. 0 was already performed, the new installed gear must be inspected in accordance with the requirements of chapter 2.1, points 10 and 11 of the MSB-E4-034 at rev. 1 before the next flight.

- **Note:** The following table provides affected driving gear s/ns installed on certain batches of E4A-30-000-000 and E4A-30-000-BHY HPP. To determine if an affected part is installed, s/ns of the HPP on which an affected part is installed and the engine s/n on which such HPP is installed are provided. Where the engine s/n is not indicated, the HPP was provided as spare part.
- **Note:** with the revision 1 the serial numbers listed below are sort by HPP s/ns to improve readability. No changes on serial numbers, nor addition of new serial number is part of this revision 1.

**Note:** with the revision 2 the possibility for a ferry flight is added for twin engine airplanes, and a typo in the process summarisation chart is corrected

| High Pressure     | Gear   | Engi     | ne   | High Pressure     | Gear | Engine      |     | High Pres   |        | Gear | Engine     |
|-------------------|--------|----------|------|-------------------|------|-------------|-----|-------------|--------|------|------------|
| Pump S/N          | S/N    | S/N      | J    | Pump S/N          | S/N  | S/N         |     | Pump S      | /N     | S/N  | S/N        |
| 19-09-11-02-01162 | 0246   |          |      | 20-06-18-02-00889 | 1049 |             |     | 20-10-26-02 | -00628 | 1950 |            |
| 19-09-11-02-01167 | 0414   | E4-C-051 | L07  | 20-06-18-02-00890 | 1051 |             |     | 20-10-26-02 | -00629 | 1968 |            |
| 19-09-11-02-01168 | 0270   | E4P-C-05 | 5003 | 20-06-18-02-00891 | 1001 |             |     | 20-10-26-02 | -00630 | 1775 |            |
| 19-09-11-02-01169 | 0240   |          |      | 20-06-18-02-00893 | 1028 | E4-A-00198  |     | 20-10-26-02 | -00631 | 1773 |            |
| 19-09-11-02-01170 | 0410   | E4P-C-05 | 5005 | 20-06-18-02-00894 | 0550 |             |     | 20-10-26-02 | -00632 | 1903 |            |
| 19-09-11-02-01171 | 0412   | E4-A-002 | 232  | 20-06-18-02-00895 | 1041 | E4-C-06042  |     | 20-10-26-02 | -00633 | 1211 |            |
| 19-09-11-02-01172 | 0415   | E4-C-051 | L09  | 20-06-18-02-00896 | 1048 | E4-C-06031  |     | 20-10-26-02 | -00634 | 1233 |            |
| 19-09-11-02-01189 | 0382   |          |      | 20-06-18-02-00897 | 1030 |             |     | 20-10-26-02 | -00635 | 1363 | E4-A-06082 |
| 19-09-11-02-01190 | 0267   |          |      | 20-06-18-02-00898 | 1027 |             |     | 20-10-26-02 | -00637 | 1785 |            |
| 19-09-11-02-01191 | 0258   |          |      | 20-06-18-02-00899 | 1056 | E4P-C-06027 |     | 20-10-26-02 | -00638 | 1958 |            |
| 19-09-11-02-01192 | 0256   |          |      | 20-06-18-02-00900 | 0664 | E4-A-06021  |     | 20-10-26-02 | -00639 | 1887 |            |
| 19-09-11-02-01193 | 0261   |          |      | 20-06-18-02-00901 | 1114 |             |     | 20-10-26-02 | -00640 | 1982 |            |
| 19-09-11-02-01194 | 0257   |          |      | 20-06-18-02-00902 | 0979 |             |     | 20-10-26-02 | -00641 | 1953 |            |
| 19-09-11-02-01195 | 0264   |          |      | 20-06-18-02-00903 | 1061 |             |     | 20-10-26-02 | -00642 | 1811 |            |
| 19-09-11-02-01196 | 0255   |          |      | 20-06-18-02-00904 | 0762 |             |     | 20-10-26-02 | -00643 | 1818 |            |
| 19-09-11-02-01197 | 0274   |          |      | 20-06-18-02-00905 | 0756 |             |     | 20-10-26-02 | -00644 | 1890 |            |
| 19-09-11-02-01198 | 0408   |          |      | 20-06-18-02-00906 | 1060 | E4-A-00475  |     | 20-10-26-02 | -00645 | 1781 |            |
| 19-09-11-02-01199 | 0272   |          |      | 20-06-18-02-00907 | 1023 | E4-A-00408  |     | 20-12-14-02 | -00002 | 1955 |            |
| 19-09-11-02-01200 | 0333   |          |      | 20-06-18-02-00908 | 1073 |             |     | 20-12-14-02 | -00003 | 1449 | E4-A-06088 |
| 19-09-11-02-01201 | 0332   |          |      | 20-06-18-02-00909 | 1042 |             |     | 20-12-14-02 | -00004 | 1976 |            |
| 19-09-11-02-01202 | 0244   |          |      | 20-06-18-02-00910 | 1066 | E4-C-06043  |     | 20-12-14-02 | -00005 | 1938 |            |
| 19-09-11-02-01203 | 0330   |          |      | 20-06-18-02-00911 | 0766 |             |     | 20-12-14-02 | -00006 | 1816 |            |
| 19-09-11-02-01204 | 0383   |          |      | 20-06-18-02-00912 | 1046 |             |     | 20-12-14-02 | -00007 | 1947 |            |
| 19-09-11-02-01205 | 0254   |          |      | 20-06-18-02-00913 | 1044 |             |     | 20-12-14-02 | -00009 | 1929 |            |
| 19-09-11-02-01206 | 0324   |          |      | 20-06-18-02-00914 | 1103 | E4-C-06032  |     | 20-12-14-02 | -00010 | 1988 |            |
| 19-09-11-02-01207 | 0262   |          |      | 20-06-18-02-00915 | 1128 | E4-B-00112  |     | 20-12-14-02 | -00011 | 1799 |            |
| 19-09-11-02-01208 | 0237   |          |      | 20-06-18-02-00916 | 0699 |             |     | 20-12-14-02 | -00012 | 1986 |            |
| 19-09-11-02-01209 | 0329   |          |      | 20-06-18-02-00917 | 1026 | E4-A-00214  |     | 20-12-14-02 | -00013 | 1936 |            |
| 19-09-11-02-01210 | 0386   |          |      | 20-06-18-02-00918 | 1100 |             |     | 20-12-14-02 | -00014 | 1368 |            |
| 19-09-11-02-01211 | 0265   |          |      | 20-06-18-02-00919 | 1069 |             |     | 20-12-14-02 | -00017 | 1940 |            |
| 19-10-01-02-00755 | 0233   |          |      | 20-06-18-02-00920 | 0723 | E4-A-06025  |     | 20-12-14-02 | -00020 | 1422 | E4-A-06080 |
| First Issue       | e Date |          |      | Rev. No.          |      | Revision D  | ate | e           |        |      | Page       |
| 11 Aug            |        | 2021     |      | 2                 | 10   | 09          |     | 2021        |        |      | 2-19       |