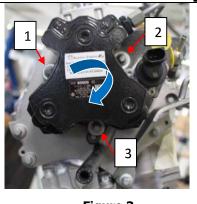

. Reinstall the HPP in accordance with the instruction provided in the Maintenance Manual, chapter 73-10-03 paragraph B referring to the table 2 for the tightening sequence of the screws
- 5. Fill the execution report and send it back to <u>service@austroengine.at</u>

|   | Firs | st Issue Da | ate  | Rev. No. | R | evision Da <sup>.</sup> | te | Page |
|---|------|-------------|------|----------|---|-------------------------|----|------|
| : | 10   | Sep         | 2021 |          |   |                         |    | 3-8  |



Austro Engine GmbH Rudolf-Diesel-Strasse 11 A-2700 Wiener Neustadt Tel: +43 2622 23000 FAX: +43 2622 23000-2711



#### Table 1 - Driving gear colour check chart



Figure 2 – Driving gear acceptable condition

#### Table 2 – High Pressure Pump Tightening Sequence



Figure 3

Install the HPP tightening the screws according to the figure 3 sequence with 12 Nm.

| Firs | st Issue Da | ate  | Rev. No. | R | evision Da <sup>.</sup> | te | Page         |
|------|-------------|------|----------|---|-------------------------|----|--------------|
| 10   | Sep         | 2021 |          |   |                         |    | 4 <b>-</b> 8 |



Process summarised



#### 2.2. CREDIT/COMPLIANCE

Replacement of a High-Pressure Pump driving gear accomplished in accordance with the instruction of the Mandatory Service Bulletin no. MSB-E4-034 at revision 1 (or subsequent approved revision), is acceptable to comply with the requirements of paragraph 2.1 of this Service Bulletin for that engine.

| Fir | st Issue Da | ate  | Rev. No. | R | evision Da <sup>.</sup> | te |