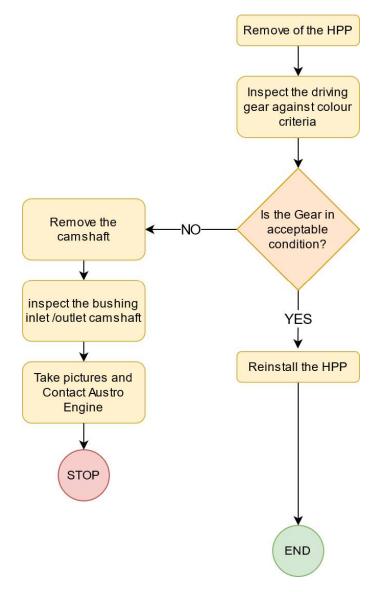

------|---|-------------------------|----|------|
| : | 10   | Sep         | 2021 |          |   |                         |    | 3-8  |



Austro Engine GmbH Rudolf-Diesel-Strasse 11 A-2700 Wiener Neustadt Tel: +43 2622 23000 FAX: +43 2622 23000-2711



#### Table 1 - Driving gear colour check chart



Figure 2 – Driving gear acceptable condition

#### Table 2 – High Pressure Pump Tightening Sequence



Figure 3

Install the HPP tightening the screws according to the figure 3 sequence with 12 Nm.

| Firs | st Issue Da | ate  | Rev. No. | R | evision Da <sup>.</sup> | te | Page         |
|------|-------------|------|----------|---|-------------------------|----|--------------|
| 10   | Sep         | 2021 |          |   |                         |    | 4 <b>-</b> 8 |



Process summarised



#### 2.2. CREDIT/COMPLIANCE

Replacement of a High-Pressure Pump driving gear accomplished in accordance with the instruction of the Mandatory Service Bulletin no. MSB-E4-034 at revision 1 (or subsequent approved revision), is acceptable to comply with the requirements of paragraph 2.1 of this Service Bulletin for that engine.

| Fir | st Issue Da | ate  | Rev. No. | R | evision Da <sup>.</sup> | te | Page         |
|-----|-------------|------|----------|---|-------------------------|----|--------------|
| 10  | Sep         | 2021 |          |   |                         |    | 5 <b>-</b> 8 |

Austro Engine

#### 2.3. ILLUSTRATIONS

None.

#### 2.4. MASS (WEIGHT)

Not affected.

#### 2.5. APPROVAL STATEMENT

The technical content of this document is approved under the authority of the DO